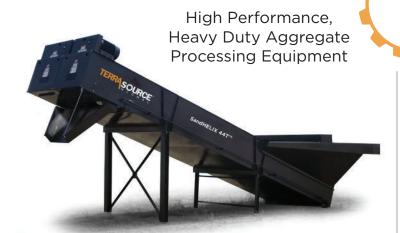

## SandHELIX™ Fine Material Washer

TerraSource Global's SandHELIX™ Fine Material Washers are engineered for heavy-duty performance, delivering unparalleled efficiency in attrition, sand classification, and final dewatering.

The SandHELIX™ ensures effective removal of unwanted sand gradations, clays, and deleterious materials, optimizing your output quality. Available in both single and twin-shaft configurations, TerraSource Global's washers are designed to exceed expectations in durability and precision.

## **Key Features and Benefits**

- Large, Customized Feed Box Configurations
- Maximum Weir Travel / Adjustment
- Complete Automated Control of Rising Current and Chase Water
- Dodge Drive / Bearing Components
- Heavy-Duty Feed Section Built with AR36 Plate Steel (.500")
- Multiple Flight Wear Shoe Options