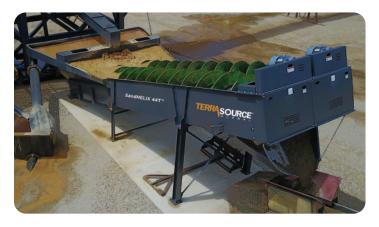

## SandHELIX™ Fine Material Washer

TerraSource Global's SandHELIX™ Fine Material Washers are engineered for heavy-duty performance, delivering unparalleled efficiency in attrition, sand classification, and final dewatering.

The SandHELIX™ ensures effective removal of unwanted sand gradations, clays, and deleterious materials, optimizing your output quality. Available in both single and twin-shaft configurations, TerraSource Global's washers are designed to exceed expectations in durability and precision.

## **Key Features and Benefits**

- Large, Customized Feed Box Configurations
- Maximum Weir Travel / Adjustment
- Complete Automated Control of Rising Current and Chase Water
- Dodge Drive / Bearing Components
- Heavy-Duty Feed Section Built with AR36 Plate Steel (.500")
- Multiple Flight Wear Shoe Options